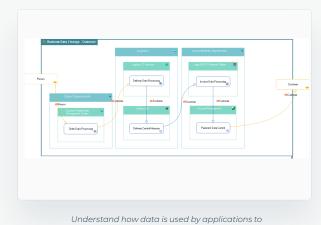

- how data is managed and exchanged between applications
- how data is used in processes
- how to manage data compliance aligned with GRC

#### Build trust in your data

- Assess and report data quality using the six data quality dimensions
- Map data lineage and view how data is transformed
- Analyze the impact of change

governance initiative